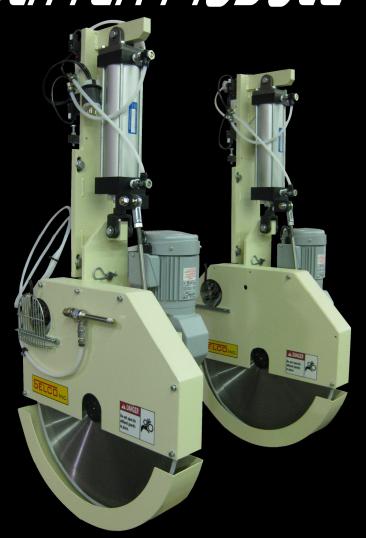

## SUTTER MODULE

This type of Slitter Module can be adapted to any Shear or Score Slitter System to obtain the desired cut

## GENERAL SPECIFICATIONS

- Modern AC Inverter drive (230v or 460v)
- 21" Slitter Blade
- Adjustable speed 0 2500 ft/min
- Can cut up to 8" thick material

## FEATURES:

- Designed as a module system
- Complete Independent Control System
- Built in Blade Sharpener
- Built in Cooling Device
- Adjustable Width
- Shipped as one assembly with quick disconnect plugs for controls