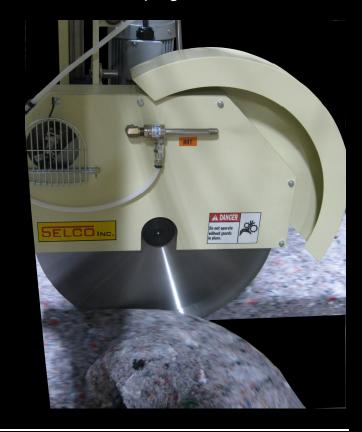

## SUTTER MODULE

This type of Slitter Module can be adapted to any Shear or Score Slitter System to obtain the desired cut

## GENERAL SPECIFICATIONS

- Modern AC Inverter drive (230v or 460v)
- 21" Slitter Blade
- Adjustable speed 0 2500 ft/min
- Can cut up to 8" thick material

## FEATURES:

- Designed as a module system
- Complete Independent Control System
- Built in Blade Sharpener
- Built in Cooling Device
- Adjustable Width
- Shipped as one assembly with quick disconnect plugs for controls